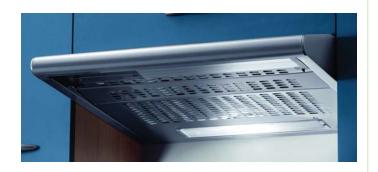

#### CKS61MXI

#### 60cm SLIDE OUT RANGEHOOD

- 60cm wide
- Stainless steel construction
- Twin lights
- Twin motor
- 400 cubic metre per hour extraction
- 3 speed
- Washable metal filters